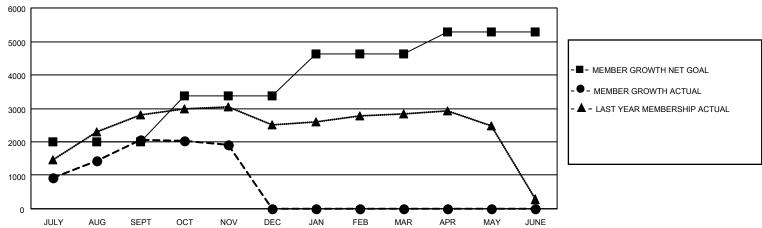

## GOALS AND ACTUAL MEMBERS CUMULATIVE

| DROPPED CLUBS: 8     |             | 502 CLUBS OF 1158 ADDED 1 OR MORE         | GENDER DISTRIBUTION        |                 |   |
|----------------------|-------------|-------------------------------------------|----------------------------|-----------------|---|
|                      |             | NEW MEMBERS                               | MALE                       | 27,937 (68.54%) |   |
| DROPPED MEMBERS      |             |                                           | FEMALE                     | 12,826 (31.46%) |   |
| DECEASED             | 27          |                                           | TOTAL FAMILY UNIT MEMBERS  |                 | 0 |
| CLUB CANCELLED OTHER | 33<br>1,148 | CLICK HERE FOR CUMULATIVE MEMBERSHIP DATA | FAMILY MEMBERS PAYING HALF |                 | 0 |
| TOTAL                | 1,208       |                                           | DUES                       |                 |   |