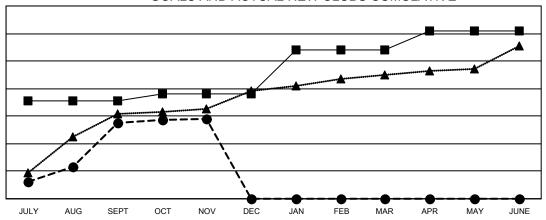

## GOALS AND ACTUAL NEW CLUBS CUMULATIVE

■- CURRENT YEAR GOALS FOR NEW CLUBS

- CURRENT YEAR ACTUAL NEW CLUBS

- ▲ - LAST YEAR ACTUAL NEW CLUBS